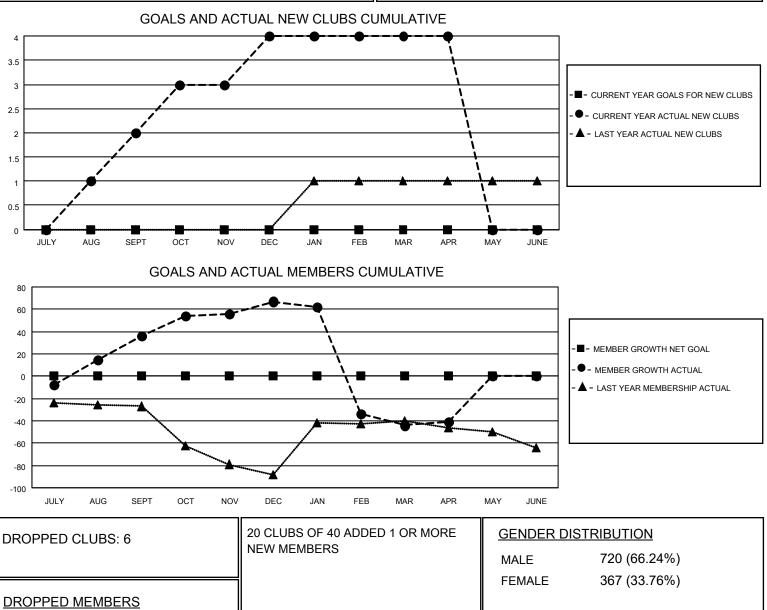

## District 2 T1

Results as of: 4/30/2021

| Clubs                 |               |           |               | Members               |                        |                         |                                                    |
|-----------------------|---------------|-----------|---------------|-----------------------|------------------------|-------------------------|----------------------------------------------------|
| RESULTS FOR 2020-2021 |               |           |               | RESULTS FOR 2020-2021 |                        |                         |                                                    |
| QUARTER               | NEW CLUB GOAL | NEW CLUBS | DROPPED CLUBS | QUARTER MEMI          | BER GROWTH NET<br>GOAL | MEMBER GROWTH<br>ACTUAL | DROPPED<br>MEMBERS ACTUAL<br>(including transfers) |
| JULY/AUG/SEPT         | 0             | 2         | 0             | JULY/AUG/SEPT         | 0                      | 66                      | 25                                                 |
| OCT/NOV/DEC           | 0             | 2         | 0             | OCT/NOV/DEC           | 0                      | 69                      | 38                                                 |
| JAN/FEB/MAR           | 0             | 0         | 6             | JAN/FEB/MAR           | 0                      | 17                      | 127                                                |
| APR/MAY/JUNE          | 0             | 0         | 0             | APR/MAY/JUNE          | 0                      | 12                      | 9                                                  |